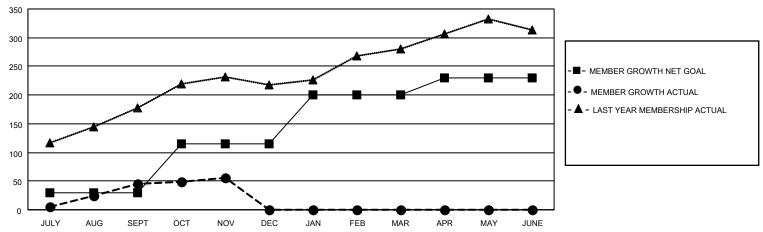

### GOALS AND ACTUAL MEMBERS CUMULATIVE

| DROPPED CLUBS: 0 |    | 34 CLUBS OF 59 ADDED 1 OR<br>MORE NEW MEMBERS | GENDER DISTRIBUTION       |              |  |
|------------------|----|-----------------------------------------------|---------------------------|--------------|--|
|                  |    | MONE NEW MEMBERS                              | MALE                      | 976 (50.73%) |  |
|                  |    |                                               | FEMALE 948 (49.27%)       |              |  |
| DROPPED MEMBERS  |    |                                               | NON BINARY                | 0 (0.00%)    |  |
|                  |    |                                               | PREFER NOT TO ANSWER      | 0 (0.00%)    |  |
| DECEASED         | 4  |                                               |                           |              |  |
| CLUB CANCELLED   | 0  | CLICK HERE FOR CUMULATIVE                     | TOTAL FAMILY UNIT MEMBERS | 286          |  |
| OTHER            | 64 | MEMBERSHIP DATA                               |                           |              |  |
| TOTAL            | 68 |                                               | FAMILY MEMBERS PAYING HAI | LF DUES 154  |  |
|                  |    |                                               |                           |              |  |

## District 4 C4

| Clubs                 |               |           |               | Members               |                        |                         |                                                    |
|-----------------------|---------------|-----------|---------------|-----------------------|------------------------|-------------------------|----------------------------------------------------|
| RESULTS FOR 2022-2023 |               |           |               | RESULTS FOR 2022-2023 |                        |                         |                                                    |
| QUARTER               | NEW CLUB GOAL | NEW CLUBS | DROPPED CLUBS | QUARTER MEME          | BER GROWTH NET<br>GOAL | MEMBER GROWTH<br>ACTUAL | DROPPED<br>MEMBERS ACTUAL<br>(including transfers) |
| JULY/AUG/SEPT         | 1             | 0         | 0             | JULY/AUG/SEPT         | 30                     | 92                      | 44                                                 |
| OCT/NOV/DEC           | 1             | 0         | 0             | OCT/NOV/DEC           | 85                     | 38                      | 24                                                 |
| JAN/FEB/MAR           | 1             | 0         | 0             | JAN/FEB/MAR           | 85                     | 0                       | 0                                                  |
| APR/MAY/JUNE          | 0             | 0         | 0             | APR/MAY/JUNE          | 30                     | 0                       | 0                                                  |