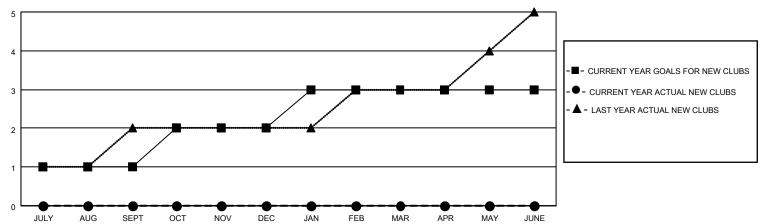

### GOALS AND ACTUAL NEW CLUBS CUMULATIVE

## District 4 C4

| Clubs                 |               |           |               | Members               |                        |                         |                                                    |
|-----------------------|---------------|-----------|---------------|-----------------------|------------------------|-------------------------|----------------------------------------------------|
| RESULTS FOR 2022-2023 |               |           |               | RESULTS FOR 2022-2023 |                        |                         |                                                    |
| QUARTER               | NEW CLUB GOAL | NEW CLUBS | DROPPED CLUBS | QUARTER MEME          | BER GROWTH NET<br>GOAL | MEMBER GROWTH<br>ACTUAL | DROPPED<br>MEMBERS ACTUAL<br>(including transfers) |
| JULY/AUG/SEPT         | 1             | 0         | 0             | JULY/AUG/SEPT         | 30                     | 92                      | 44                                                 |
| OCT/NOV/DEC           | 1             | 0         | 0             | OCT/NOV/DEC           | 85                     | 38                      | 24                                                 |
| JAN/FEB/MAR           | 1             | 0         | 0             | JAN/FEB/MAR           | 85                     | 0                       | 0                                                  |
| APR/MAY/JUNE          | 0             | 0         | 0             | APR/MAY/JUNE          | 30                     | 0                       | 0                                                  |